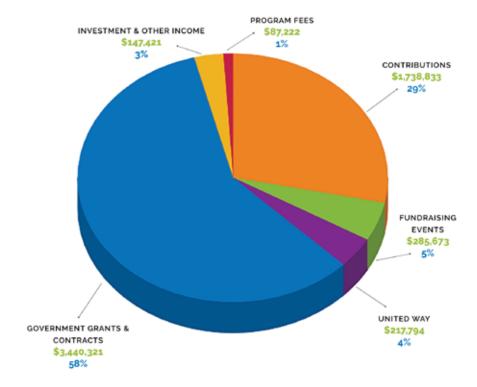

# **REVENUE \$5,917,264**

(Does not include gain/loss on investments)

**EXPENSES \$5,866,093** 

NET ASSETS \$11,277,196

(Includes land, building, equipment, reserve for maintenance and 6-months operating reserves)