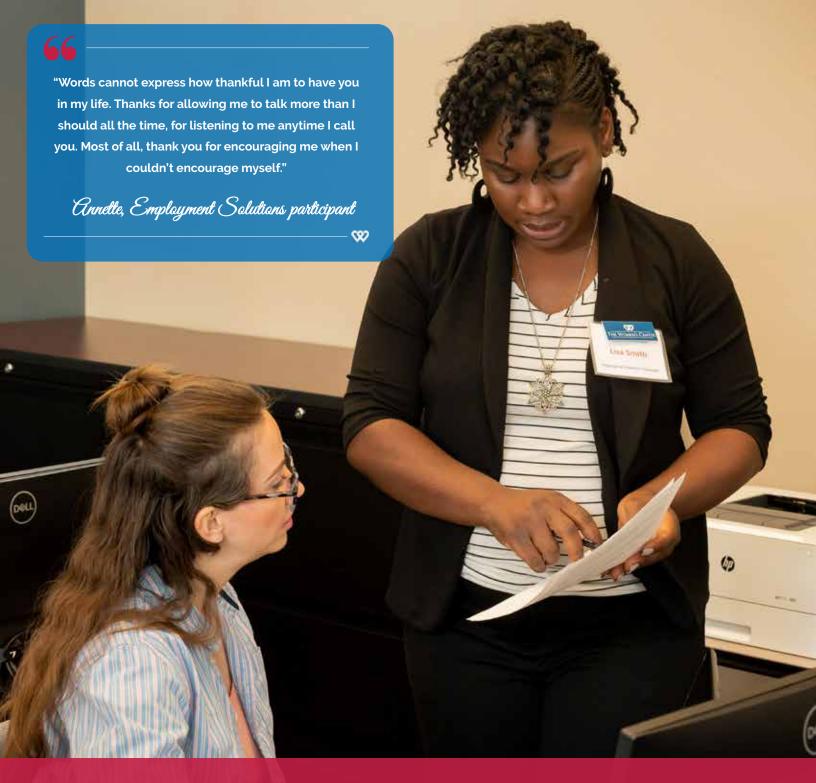

Barbara decided to reenter the workforce and participated in the Center's Employment Solutions Program, where she began to apply for jobs and get their affairs back in order. She was able to secure a position she loves and is using the skills she learned at The Center to manage her situation. She feels calm, peace, and excitement about a future filled with healing and hope. "The Women's Center gave me the hope I needed and the skills to cope as I was mapping out a new path for my husband and me. I have had the hardest moments in my life, and looking back at where it all started and what my situation was like, I never thought I would be this blessed—with my employment, becoming financially stable and empowered to keep going. *Thank you for helping us get our lives back."* 

"Setting goals for my PEARLS sessions was exactly what I needed to jump-start myself out of the depression that had almost paralyzed me for more than two years."

Raymand, PEARLS client