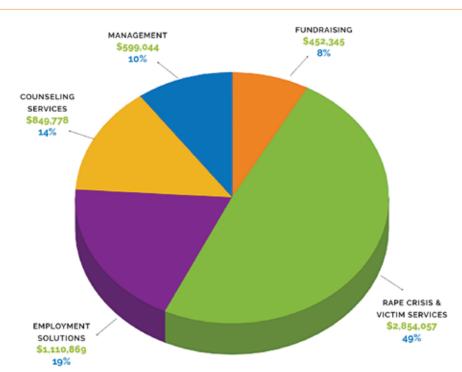

# **REVENUE \$5,917,264**

(Does not include gain/loss on investments)

**EXPENSES \$5,866,093** 

NET ASSETS \$11,277,196

(Includes land, building, equipment, reserve for maintenance and 6-months operating reserves)