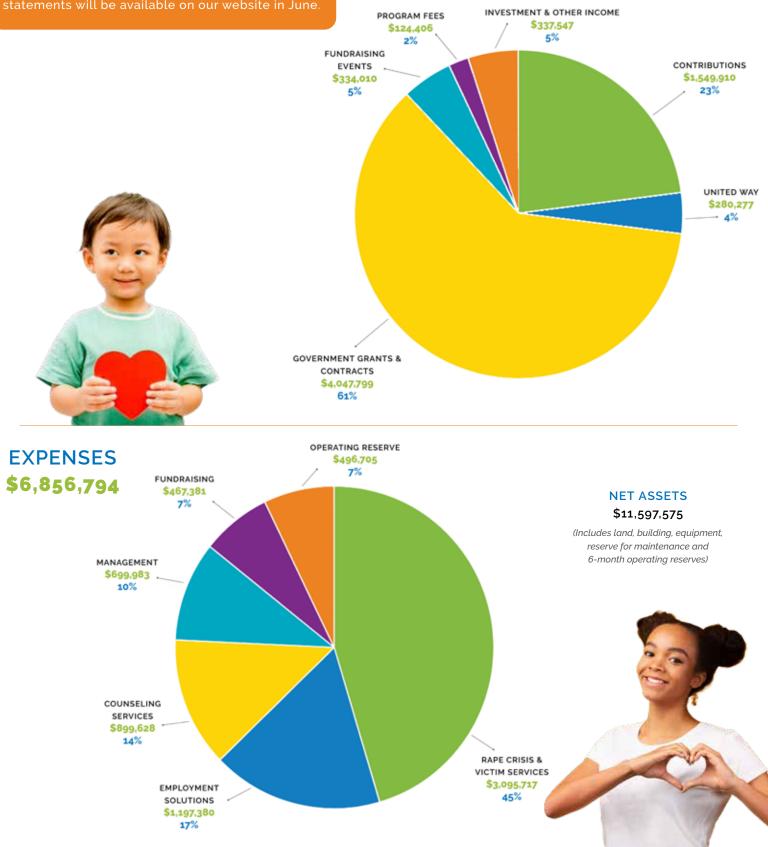

# **FINANCIALS**

For the period ending September 30, 2023<sup>\*</sup>

<sup>\*</sup>Unaudited financial statements. Audited statements will be available on our website in June.

## REVENUE \$6,673,949

(Does not include gain/loss on investments)