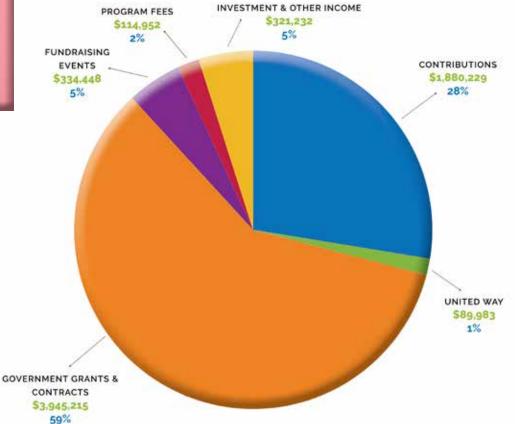

# **FINANCIALS**

For the period ending September 30, 2024\*

\*Unaudited financial statements. Audited statements will be available on our website in June.

**REVENUE \$6,686,059** 

(Does not include gain/ loss on investments)