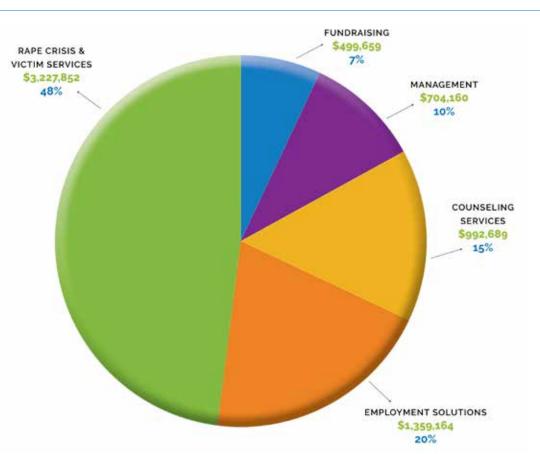

# **FINANCIALS**

For the period ending September 30, 2024\*

\*Unaudited financial statements. Audited statements will be available on our website in June.

**REVENUE \$6,686,059** 

(Does not include gain/ loss on investments)